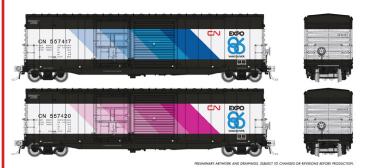

#### Canadian National - Expo 86 / 2-Pack

Car Numbers: 557417 and 557420

Item # 173004 - 2-pack