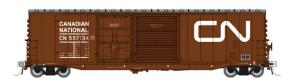

#### Canadian National - Late 80s Repaint

Car Numbers: 557134, 557214, 557295, 557409, 557637, 557709

Item # 173003 - 6-pack
Item # 173003A - Single Car