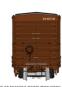

#### Canadian National - Late 80s Repaint

Car Numbers: 557134, 557214, 557295, 557409, 557637, 557709

Item # 173003 - 6-pack
Item # 173003A - Single Car