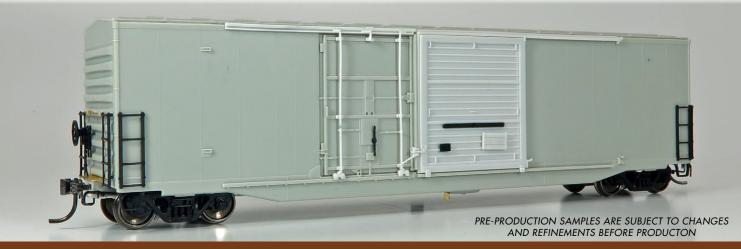

### NSC 5304 CU.FT. CN COMBINATION DOOR BOXCAR

Rapido is pleased to offer another ULTIMATELY CANADIAN freight car in HO Scale!

The NSC 5304 cu.ft. combination door boxcar is a staple of North American railroading. No longer will those stand-in, close enough boxcars be needed! The Rapido NSC 5304 combination door is the first accurate model produced. Since their production in the late 1970s, they have plied the rails hauling all sorts of goods, from lumber products to general freight. In fact, the green door denotes that these cars are active in lumber services. Get ready to fill up your consists with a true Canadian car!

#### The Rapido NSC 5304 cu.ft. CN Combo Door **Boxcar features:**

- Separate grab irons installed at the factory
- 100-ton Barber S-2 trucks, with metal wheels
- Rapido Semi Scale metal knuckle couplers
- Drawn from original blueprints and drawings
- Separate door posts, door latches and coupler cut levers
- Fully-detailed underframe