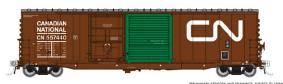

#### Canadian National - Delivery w/Green Door

Car Numbers: 557157, 557199, 557282, 557303, 557353, 557418

Item # 173001 - 6-pack
Item # 173001A - Single Car

#### Canadian National - Delivery w/Green Door

Car Numbers: 557440, 557466, 557537, 557581, 557606, 557634

Item # 173002 - 6-pack
Item # 173002A - Single Car