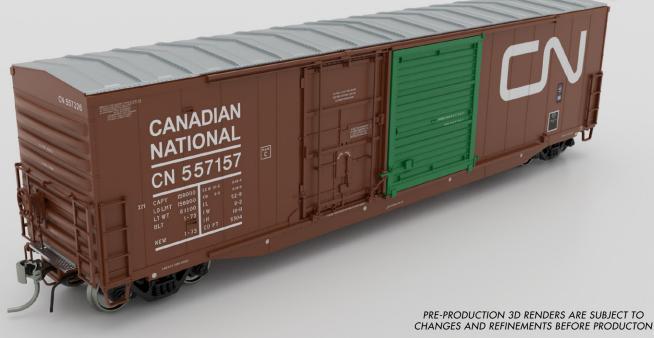

### NSC 5304 CU.FT. CN COMBINATION DOOR BOXCAR

Rapido is pleased to offer another ULTIMATELY CANADIAN freight car in HO Scale!

The NSC 5304 cu.ft. combination door boxcar is a staple of North American railroading. No longer will those stand-in, close enough boxcars be needed! The Rapido NSC 5304 combination door is the first accurate model produced. Since their production in the late 1970s, they have plied the rails hauling all sorts of goods, from lumber products to general freight. In fact, the green door denotes that these cars are active in lumber services. Get ready to fill up your consists with a true Canadian car!

#### Canadian National - Delivery w/Green Door

Car Numbers: 557157, 557199, 557282, 557303, 557353, 557418

Item # 173001 - 6-pack
Item # 173001A - Single Car